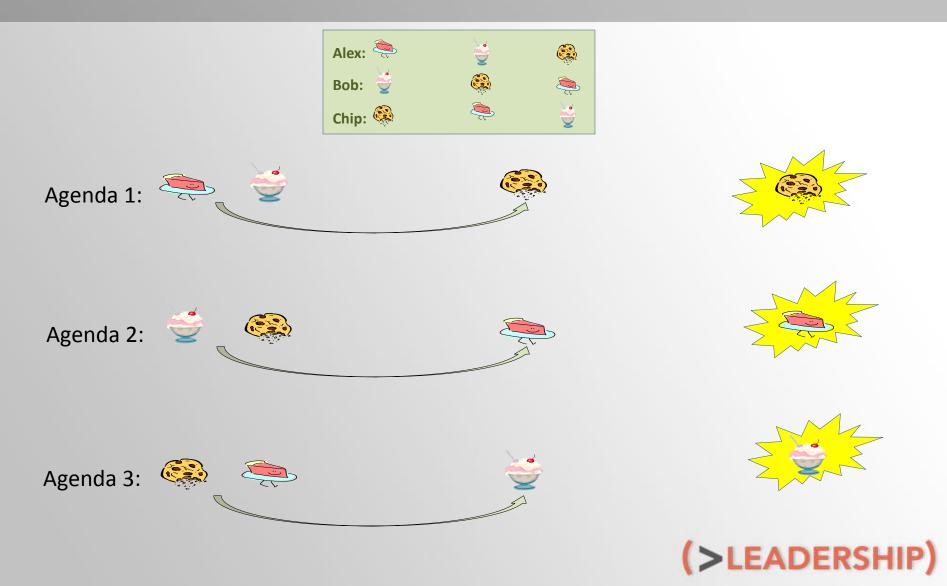

## **Agenda Setting**

Decision Rule: two stage pairwise voting, majority rule

## Agenda Setting

## Agenda Control