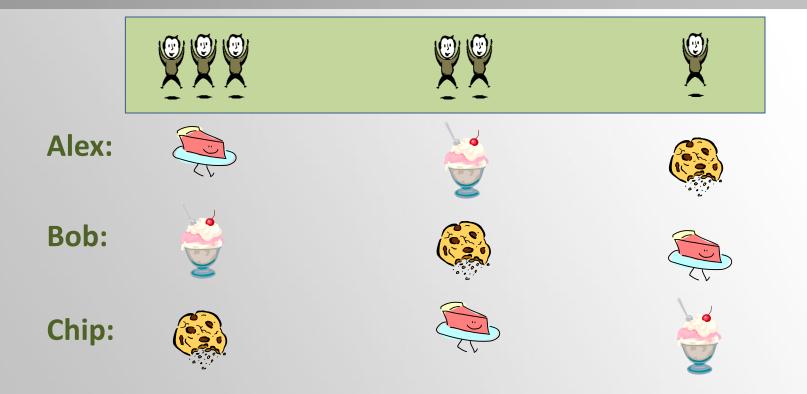

## **Agenda Setting**

Decision Rule: two stage pairwise voting, majority rule

## Agenda Setting